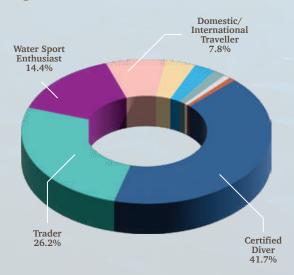

### VISITOR DEMOGRAPHICS

- Certified Diver 41.7%
- Trader **26.2**%
- Water Sport Enthusiast 14.4%
- Domestic/International Traveller 7.8%
- Dive Instructor 3.9%
- Dive Center Owner 2.8%
- Tourism Organization 1.6%
- Government Officer 1%
- Otthers **0.6**%